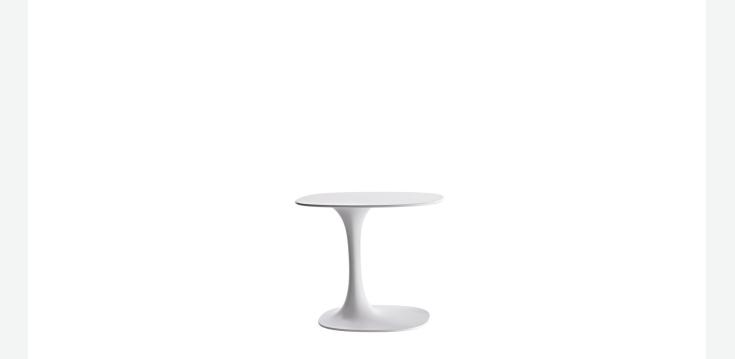

## Description

Elegantly asymmetrical, Awa is a versatile object, a service table to be placed wherever a support surface is needed. It is available in white Cristalplant®, a material suitable to be used both indoors and outdoors, and in hard polyurethane in many satin and glossy colours that bring an energy boost to any room and style. Awa smalltable suits perfectly every type of space.