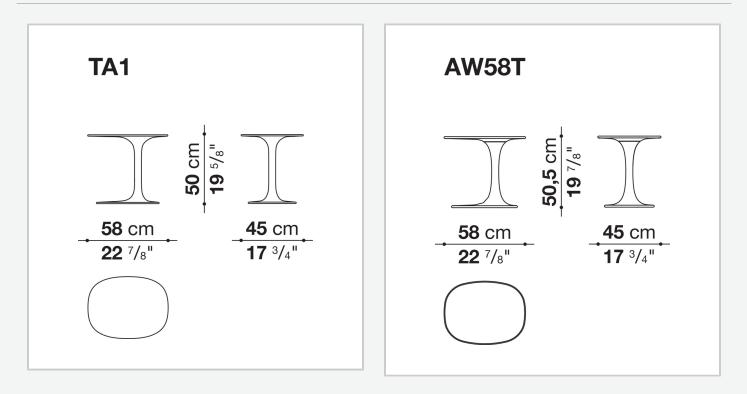

Awa

SMALL TABLES

2009

Naoto Fukasawa



## Description

Elegantly asymmetrical, Awa is a versatile object, a service table to be placed wherever a support surface is needed. It is available in white Cristalplant®, a material suitable to be used both indoors and outdoors, and in hard polyurethane in many satin and glossy colours that bring an energy boost to any room and style. Awa smalltable suits perfectly every type of space.

## **Technical** information

Frame (TA1)
Cristalplant Outdoor® (natural mineral filler of phosphate of aluminium with polyester acrylate resin)
Frame (AW58T)
hard polyurethane
Internal pin and plate (AW58T)
steel
Ferrules (TA1)
thermoplastic material
Ferrules (AW58T)
felt

## Technical drawings