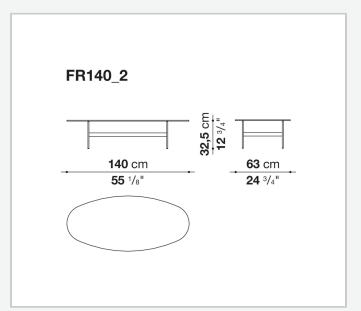

## Formiche

**SMALL TABLES** 

2017

Piero Lissoni



## Description

Lightness and simplicity distinguish Formiche (Ants in English) complements. The slender support frame (making reference to the name), with its shape and finish, picks up the theme of the feet in the sofa system. The rounded support of painted steel is connected by crosspiece to support the tops in different shapes, round, oval, or "kidney bean". Various shapes and heights make it possible to compose different support systems. The tops themselves, made of several finishes, have a fine thickness of 8 mm.

## Technical information

1/11/23

Top
glass or porcelain stoneware
Tray (FR47V-FR67V)
aluminium sheet or wood
Support frame
drawn steel
Ferrules
plastic material

2

## Technical drawings









3