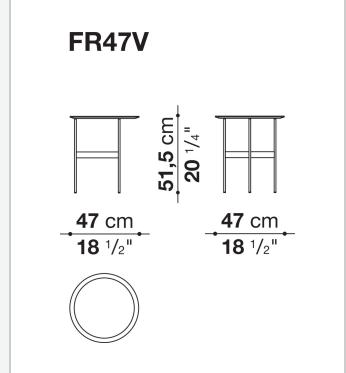

## Formiche

**SMALL TABLES** 

2017

Piero Lissoni



## Description

Lightness and simplicity distinguish Formiche (Ants in English) complements. The slender support frame (making reference to the name), with its shape and finish, picks up the theme of the feet in the sofa system. The rounded support of painted steel is connected by crosspiece to support the tops in different shapes, round, oval, or "kidney bean". Various shapes and heights make it possible to compose different support systems. The tops themselves, made of several finishes, have a fine thickness of 8 mm.

## Technical information

1/11/23

Top
glass or porcelain stoneware
Tray (FR47V-FR67V)
aluminium sheet or wood
Support frame
drawn steel
Ferrules
plastic material

2

## Technical drawings









3