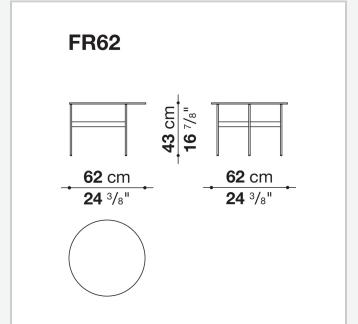

## Formiche

**SMALL TABLES** 

2017

Piero Lissoni



## Description

Lightness and simplicity distinguish Formiche (Ants in English) complements. The slender support frame (making reference to the name), with its shape and finish, picks up the theme of the feet in the sofa system. The rounded support of painted steel is connected by crosspiece to support the tops in different shapes, round, oval, or "kidney bean". Various shapes and heights make it possible to compose different support systems. The tops themselves, made of several finishes, have a fine thickness of 8 mm.

## Technical information

1/11/23

Top
glass or porcelain stoneware
Tray (FR47V-FR67V)
aluminium sheet or wood
Support frame
drawn steel
Ferrules
plastic material

2

## Technical drawings









3