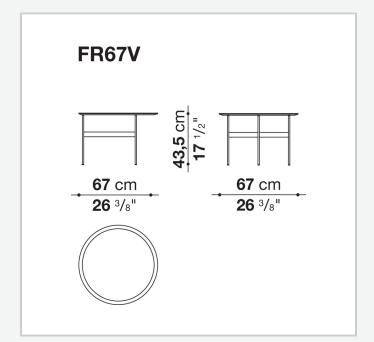

## Formiche

**SMALL TABLES** 

2017

Piero Lissoni



## Description

Lightness and simplicity distinguish Formiche (Ants in English) complements. The slender support frame (making reference to the name), with its shape and finish, picks up the theme of the feet in the sofa system. The rounded support of painted steel is connected by crosspiece to support the tops in different shapes, round, oval, or "kidney bean". Various shapes and heights make it possible to compose different support systems. The tops themselves, made of several finishes, have a fine thickness of 8 mm.

## Technical information

1/11/23

Top
glass or porcelain stoneware
Tray (FR47V-FR67V)
aluminium sheet or wood
Support frame
drawn steel
Ferrules
plastic material

2

## Technical drawings









3