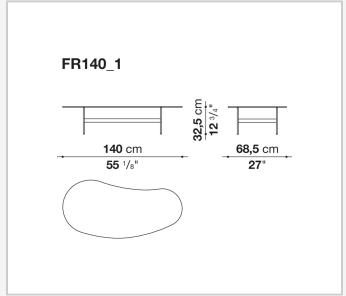

## Formiche

**SMALL TABLES** 

2017

Piero Lissoni



## Description

Lightness and simplicity distinguish Formiche (Ants in English) complements. The slender support frame (making reference to the name), with its shape and finish, picks up the theme of the feet in the sofa system. The rounded support of painted steel is connected by crosspiece to support the tops in different shapes, round, oval, or "kidney bean". Various shapes and heights make it possible to compose different support systems. The tops themselves, made of several finishes, have a fine thickness of 8 mm.

## Technical information

1/11/23

Top
glass or porcelain stoneware
Tray (FR47V-FR67V)
aluminium sheet or wood
Support frame
drawn steel
Ferrules
plastic material

2

## Technical drawings









3