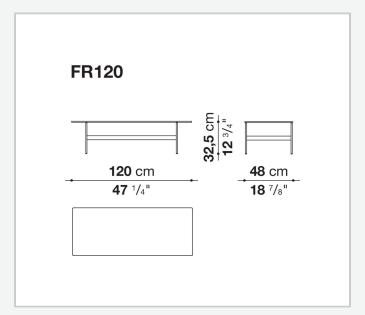

## Formiche

**SMALL TABLES** 

2017

Piero Lissoni



## Description

Lightness and simplicity distinguish Formiche (Ants in English) complements. The slender support frame (making reference to the name), with its shape and finish, picks up the theme of the feet in the sofa system. The rounded support of painted steel is connected by crosspiece to support the tops in different shapes, round, oval, or "kidney bean". Various shapes and heights make it possible to compose different support systems. The tops themselves, made of several finishes, have a fine thickness of 8 mm.

## Technical information

1/11/23

Top
glass or porcelain stoneware
Tray (FR47V-FR67V)
aluminium sheet or wood
Support frame
drawn steel
Ferrules
plastic material

2

## Technical drawings









3