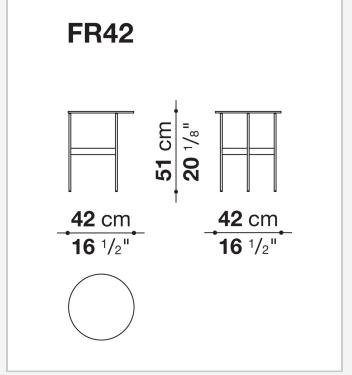

## Formiche

**SMALL TABLES** 

2017

Piero Lissoni



## Description

Lightness and simplicity distinguish Formiche (Ants in English) complements. The slender support frame (making reference to the name), with its shape and finish, picks up the theme of the feet in the sofa system. The rounded support of painted steel is connected by crosspiece to support the tops in different shapes, round, oval, or "kidney bean". Various shapes and heights make it possible to compose different support systems. The tops themselves, made of several finishes, have a fine thickness of 8 mm.

## Technical information

1/11/23

Top
glass or porcelain stoneware
Tray (FR47V-FR67V)
aluminium sheet or wood
Support frame
drawn steel
Ferrules
plastic material

2

## Technical drawings









3