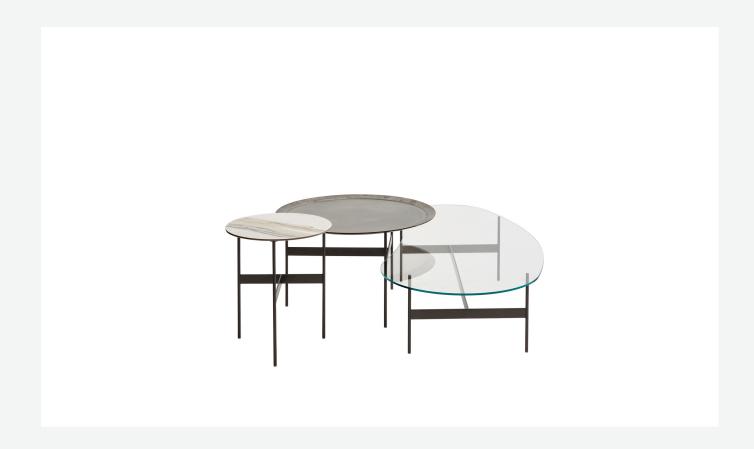

## Formiche

**SMALL TABLES** 

2017

Piero Lissoni

## Description

Lightness and simplicity distinguish Formiche (Ants in English) complements. The slender support frame (making reference to the name), with its shape and finish, picks up the theme of the feet in the sofa system. The rounded support of painted steel is connected by crosspiece to support the tops in different shapes, round, oval, or "kidney bean". Various shapes and heights make it possible to compose different support systems. The tops themselves, made of several finishes, have a fine thickness of 8 mm.