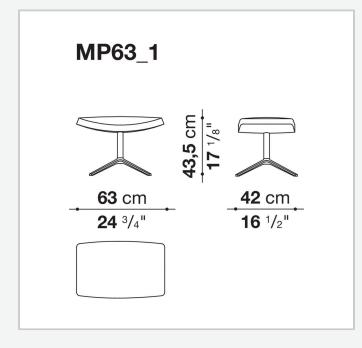

ries comes complete with a matching footrest.

## **Technical** information

#### **Internal frame** tubular steel and steel profiles Internal frame upholstery Bayfit® flexible cold shaped polyurethane foam, shaped polyurethane, polyester fibre cover Internal frame upholstery (MP63-MP63\_1) Bayfit® flexible cold shaped polyurethane foam, polyester fibre cover Loinrest cushion upholstery polyester fibre, cotton cover Headrest cushion (MP\_P) polyester fibre, cotton cover, steel sheet counterweight Support frame (MP100ADP) aluminium laminate and extrusions Support frame (MP100AP-MP100-MP63\_1) die-cast aluminium and extrusions Support frame (MP63) drawn steel Base-frame (ML100AP-ML100) drawn steel and wood **Ferrules** thermoplastic material Cover fabric or leather

## Technical drawings