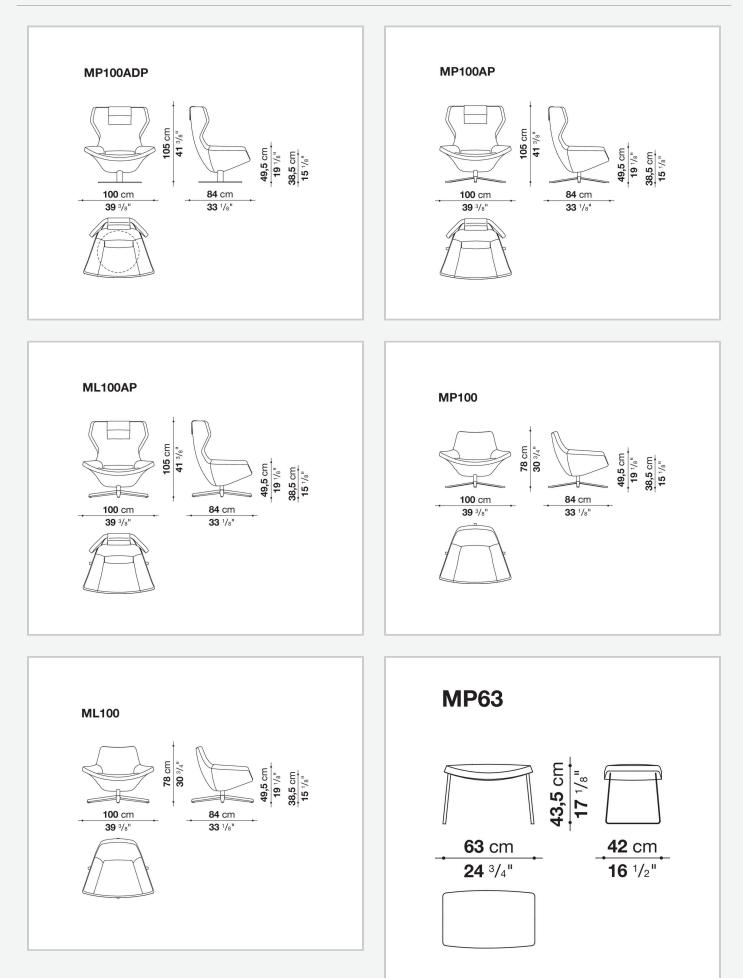

series comes complete with a matching footrest.

## **Technical** information

#### **Internal frame** tubular steel and steel profiles Internal frame upholstery Bayfit® flexible cold shaped polyurethane foam, shaped polyurethane, polyester fibre cover Internal frame upholstery (MP63-MP63\_1) Bayfit® flexible cold shaped polyurethane foam, polyester fibre cover Loinrest cushion upholstery polyester fibre, cotton cover Headrest cushion (MP\_P) polyester fibre, cotton cover, steel sheet counterweight Support frame (MP100ADP) aluminium laminate and extrusions Support frame (MP100AP-MP100-MP63\_1) die-cast aluminium and extrusions Support frame (MP63) drawn steel Base-frame (ML100AP-ML100) drawn steel and wood **Ferrules** thermoplastic material Cover fabric or leather

## Technical drawings