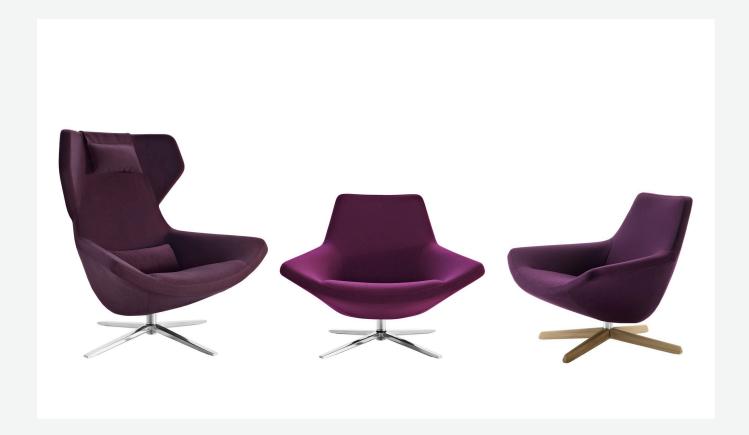

#### Description

With their slender profile and expertly tailored design, the Metropolitan '14 small and regular armchairs stand out for their modern style marked by the seat flowing uninterruptedly into the armrests. The small version, with a four-spoke aluminium swivel base, combines elegance and comfort, while the regular version, with a four-spoke or round swivel base, is wider and comes with a headrest. Both models can be upholstered is fabric or leather. The series comes complete with a matching footrest.