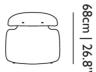

## Product

WIDTH  $70 \text{cm} \mid 27.6$ "
HEIGHT  $69 \text{cm} \mid 27.2$ "
DEPTH  $68 \text{cm} \mid 26.8$ "