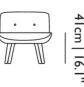

## Product

WIDTH  $70 \text{cm} \mid 27.6$ "
HEIGHT  $69 \text{cm} \mid 27.2$ "
DEPTH  $68 \text{cm} \mid 26.8$ "