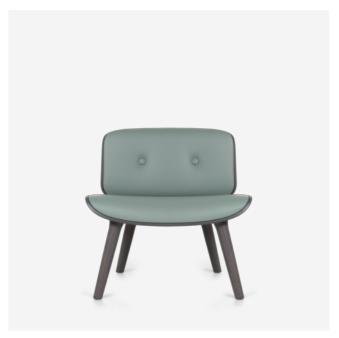

# Nut Lounge Chair

**MARCEL WANDERS STUDIO** 

It's the perfect companion while dining, cozily reading a good book or relaxing in front of the TV. Its cushions enclose you in the comfortable embrace of Marcel Wanders studio's signature textile 'Oil', an intriguing combination of paint and graphics that randomly come together.

# Detailing

The Nut Armchair is made of solid oak. Go nuts and place the chair wherever you want, the Nut Armchair fits in every interior.