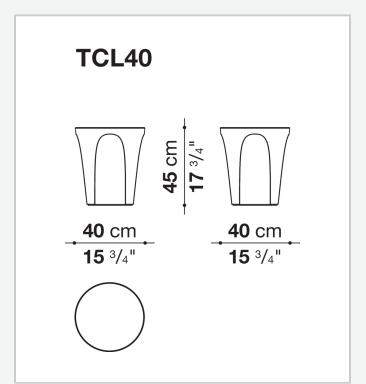

LL TABLES** 

2018

Naoto Fukasawa



## Description

Colosseo fits smoothly into the highly successful product category of accessories, furnishing elements that change function according to occasion and need, and for Colosseo this means transforming from coffee table to ottoman. When designing this new product, Fukasawa arrived at the shape he was searching for by considering a solid in the form of an upside-down truncated cone, lightened by arch-shaped grooves that define the surface, creating an assonance with the structure of the famous Roman arena it is named after. Made of hard polyurethane painted in several glossy colours, Colosseo is available in two sizes.

## Technical information

1/10/23

Frame
hard polyurethane
Panel
MDF wood fibre
Bottom base
felt

2

## Technical drawings





3