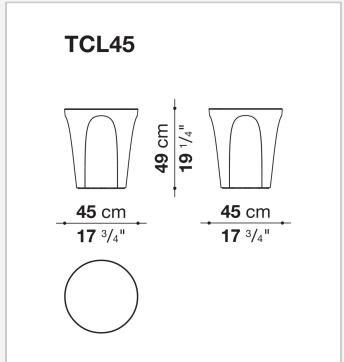

TABLES** 

2018

Naoto Fukasawa



## Description

Colosseo fits smoothly into the highly successful product category of accessories, furnishing elements that change function according to occasion and need, and for Colosseo this means transforming from coffee table to ottoman. When designing this new product, Fukasawa arrived at the shape he was searching for by considering a solid in the form of an upside-down truncated cone, lightened by arch-shaped grooves that define the surface, creating an assonance with the structure of the famous Roman arena it is named after. Made of hard polyurethane painted in several glossy colours, Colosseo is available in two sizes.

## Technical information

1/10/23

Frame
hard polyurethane
Panel
MDF wood fibre
Bottom base
felt

2

## Technical drawings





3