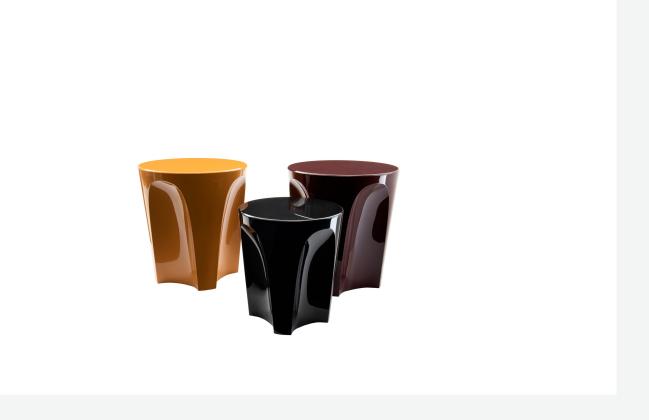

## Description

Colosseo fits smoothly into the highly successful product category of accessories, furnishing elements that change function according to occasion and need, and for Colosseo this means transforming from coffee table to ottoman. When designing this new product, Fukasawa arrived at the shape he was searching for by considering a solid in the form of an upside-down truncated cone, lightened by arch-shaped grooves that define the surface, creating an assonance with the structure of the famous Roman arena it is named after. Made of hard polyurethane painted in several glossy colours, Colosseo is available in two sizes.