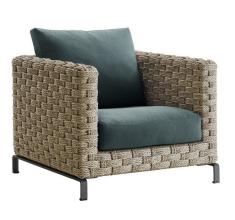

# Ray Outdoor Natural

**ARMCHAIRS** 

2017

Antonio Citterio

## Description

Ray Outdoor Natural is a family of outdoor sofas and chairs inspired by the Ray indoor collection and featuring an interlacing rope pattern reminiscent of Manila hemp. A solution in perfect harmony with nature, created with textilene to make it perfect for outdoor use, it is available both with feet in aluminium extrusion and in a version with a teakwood base-frame. The collection includes sofas in two depths, modular elements and an armchair.