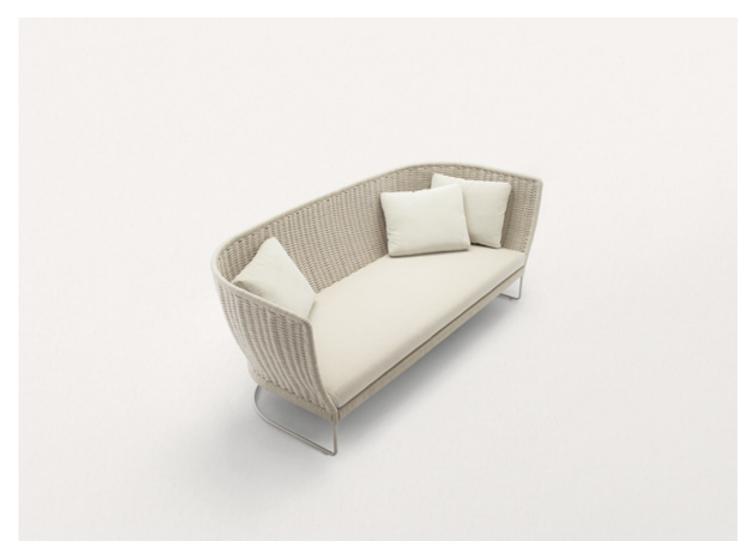

Ami design : F. Rota

Sofas available in different dimensions and typologies.

The Ami series also includes chairs and armchairs.

Structure: AISI 316 stainless steel.

Structure weave: fixed and hand woven with

**Seat cushion:** removable, in polyester fibre with stress resistant polyurethane insert, fixed foam covering in waterproofed polyester. **Seat cushion upholstery:** removable and available in the fabrics Aquatech, Luz, Rope T, Brio, Thea or Wara.

This product can be used also in interior environments.

Loose cushions are necessary for enhanced comfort; quantity and dimensions depend on the selected product.

We advise to use a Winter Set protection cover.