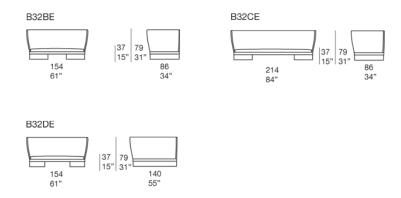

Ami design : F. Rota

Sofas available in different dimensions and typologies.

The Ami series also includes chairs and armchairs.

Structure: AISI 316 stainless steel.

Structure weave: fixed and hand woven with