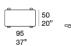

### Schienali / Backrests

| CUSC174E   |           |          |
|------------|-----------|----------|
|            | 50<br>20" |          |
| 135<br>53" |           | 20<br>8" |