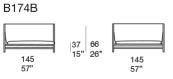

### Elemento sinistro / Left element

Elemento destro / Right Element

Piattaforma / Platform

Elemento centrale / Central element

#### B174D