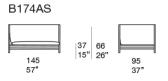

### Elemento sinistro / Left element

Elemento destro / Right Element

Piattaforma / Platform

Elemento centrale / Central element