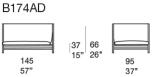

### Elemento sinistro / Left element

Elemento destro / Right Element

Piattaforma / Platform

Elemento centrale / Central element