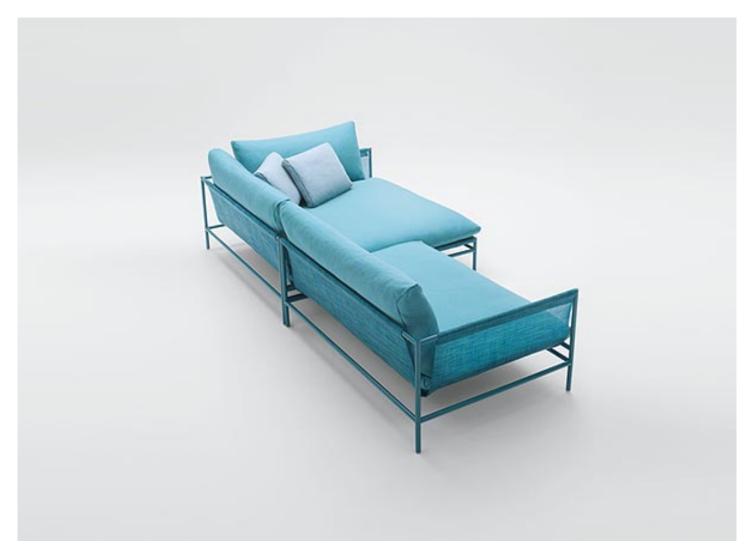

# design : F. Rota

This series consists of modular elements and platform featuring a weight bearing fabric upholstery.

Structure: AISI 316 stainless steel

- matt varnished in the colours in the collection;

- gloss varnished (reference colours: Mano Lucida wood sample collection). Plastic spacers.

Structure upholstery: fixed, in Maris fabric.

Seat and back cushions: removable, in polyester fibre with polyurethane insert, fixed cover in waterproofed polyester. Seat and back cushions upholstery: removable and available in Luz, Rope T, Brio, Thea or Wara fabric.

### Elemento sinistro / Left element

Elemento destro / Right Element

Piattaforma / Platform

Elemento centrale / Central element