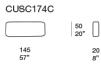

### Schienali / Backrests

| CUSC174E   |           |          |
|------------|-----------|----------|
|            | 50<br>20" |          |
| 135<br>53" |           | 20<br>8" |