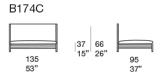

### Elemento sinistro / Left element

Elemento destro / Right Element

Piattaforma / Platform

Elemento centrale / Central element

#### B174D