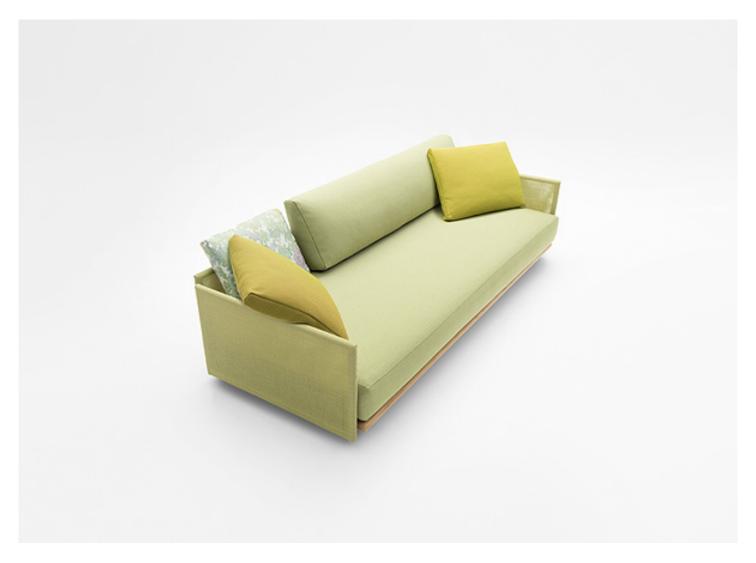

**Harbour** design : F. Rota

The Harbour series includes an armchair, a three-seater sofa, modular elements with right or left armrest, a central element, a chaise longue and a pouf.

Structure of the seat, frame of the back- and armrests: AISI 304 stainless steel, matt varnished in avorio or grafite colour.

Feet: AISI 304 stainless steel, matt varnished in avorio or grafite colour matching the structure, adjustable plastic spacers.

Backs- and armrests upholstery: fixed and available in Maris fabric.

**Seat cushion:** removable, padding in polyester fibre, insert in stress resistant expanded polyurethane, fixed foam cover in waterproofed polyester.

**Back cushion:** removable, padding in polyester fibre, insert in stress resistant expanded polyurethane, fixed foam cover in waterproofed polyester.

**Loose cushion 60x70cm:** removable and suitable also as arm or back cushion, padding in polyester fibre, insert in stress resistant expanded polyurethane, fixed foam cover in waterproofed polyester.

**Upholstery for all the cushions:** removable and available in the fabrics Luz, Rope T, Brio, Thea or Wara.

Coupling system: special feet in AISI 304 stainless steel, varnished in avorio or grafite colour.