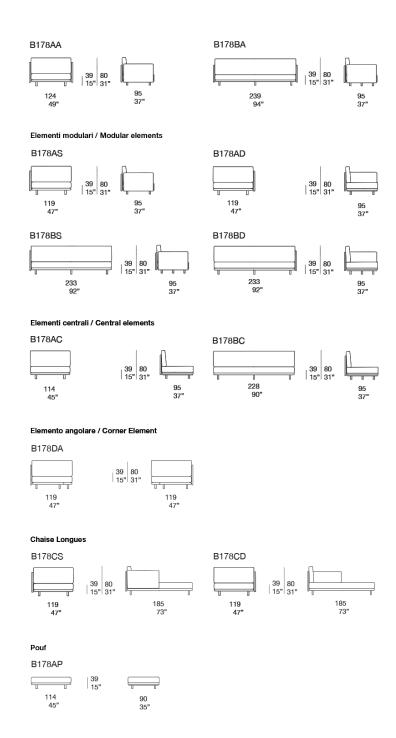

**Harbour** design : F. Rota

The Harbour series includes an armchair, a three-seater sofa, modular elements with right or left armrest, a central element, a chaise longue and a pouf.

Structure of the seat, frame of the back- and armrests: AISI 304 stainless steel, matt varnished in avorio or grafite colour.