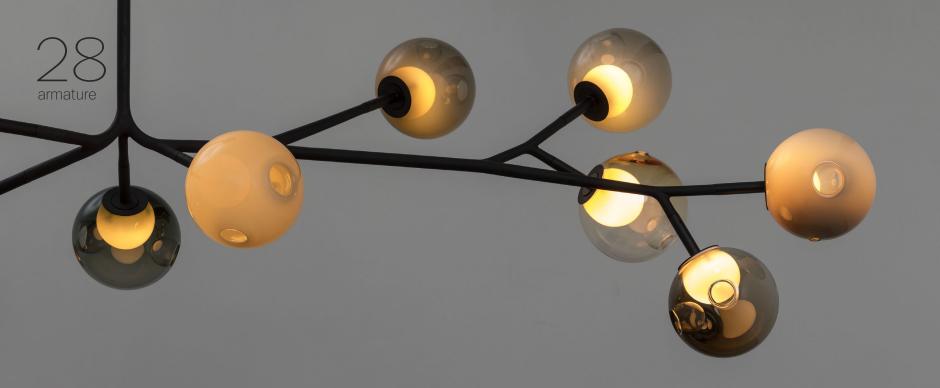

An innovative fabrication process that manipulates both the temperature and the direction of air flow into blown glass. The result is a slightly distorted sphere with an interior landscape of satellite shapes, including an opaque milk glass diffuser that houses a LED lamp.

A steel armature system in a soft-touch matte black finish allows pre-composed branches to be easily connected to a series of hubs during installation. 28 series are available in 90 different colour ways making every fixture unique in form and composition