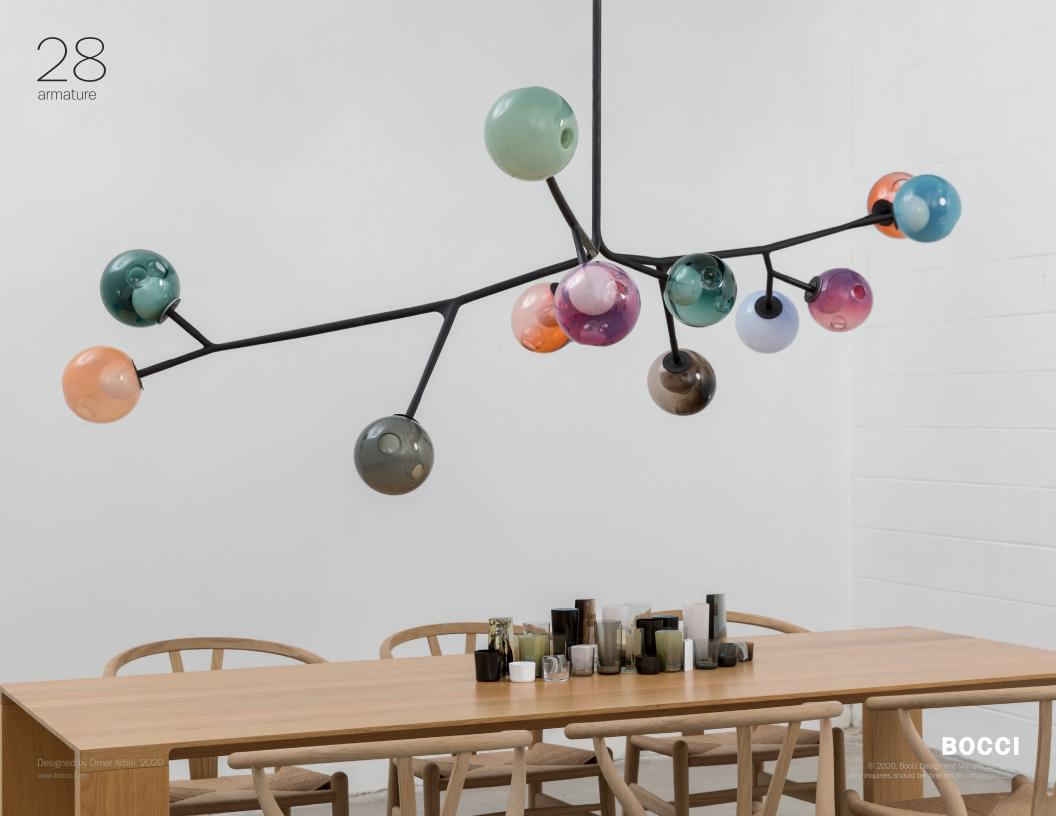

An innovative fabrication process that manipulates both the temperature and the direction of air flow into blown glass. The result is a slightly distorted sphere with an interior landscape of satellite shapes, including an opaque milk glass diffuser that houses a LED lamp.

A steel armature system in a soft-touch matte black finish allows pre-composed branches to be easily connected to a series of hubs during installation. 28 series are available in 90 different colour ways making every fixture unique in form and composition