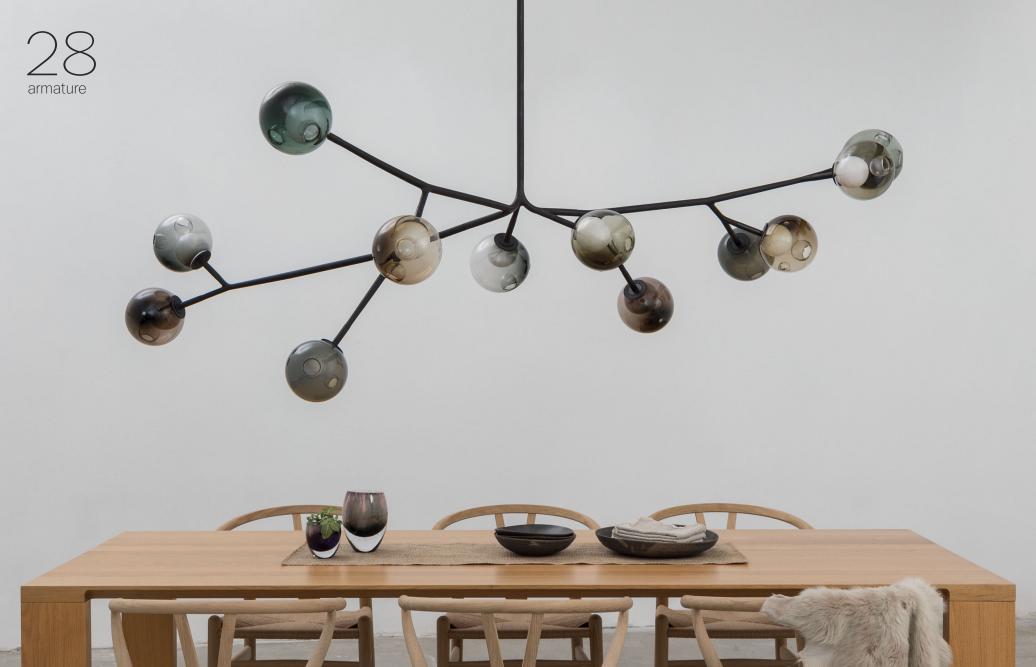

An innovative fabrication process that manipulates both the temperature and the direction of air flow into blown glass. The result is a slightly distorted sphere with an interior landscape of satellite shapes, including an opaque milk glass diffuser that houses a LED lamp.

A steel armature system in a soft-touch matte black finish allows pre-composed branches to be easily connected to a series of hubs during installation. 28 series are available in 90 different colour ways making every fixture unique in form and composition