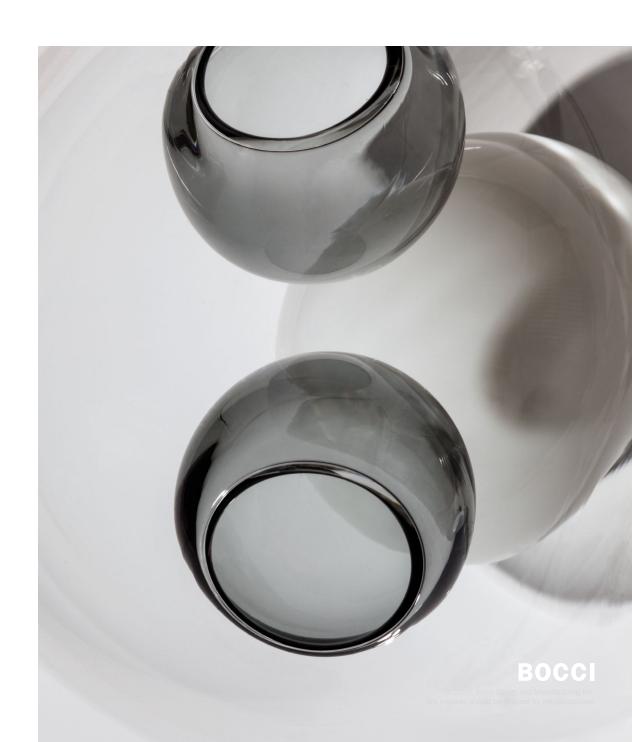

An innovative fabrication process that manipulates both the temperature and the direction of air flow into blown glass. The result is a slightly distorted sphere with an interior landscape of satellite shapes, including an opaque milk glass diffuser that houses a LED lamp.

A steel armature system in a soft-touch matte black finish allows pre-composed branches to be easily connected to a series of hubs during installation. 28 series are available in 90 different colour ways making every fixture unique in form and composition