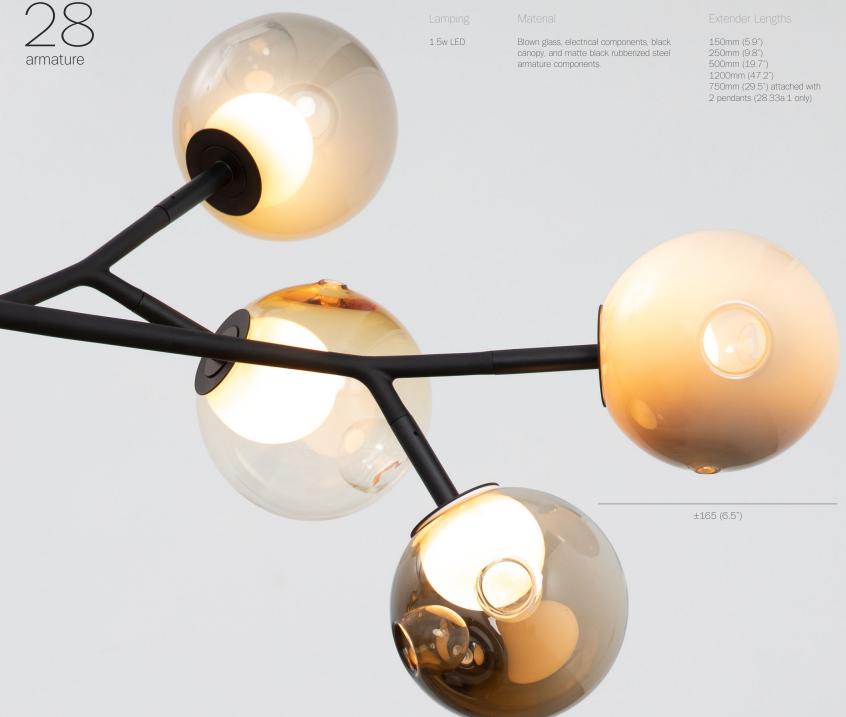

A steel armature system in a soft-touch matte black finish allows pre-composed branches to be easily connected to a series of hubs during installation. 28 series are available in 90 different colour ways making every fixture unique in form and composition

US Patent # D687,740 EU Patent # 001695834-001 to 004

2011 (79")

Note: Dimension shown with 500mm (19.7") extender.

28.6a.1 and 28.6a.2 shown with no extender.

Note: Dimension shown with 500mm (19.7") extender.

28.33a.1 shown with 750mm (29.5") extender.

Designed by Omer Arbel, 2020

BOCCI

© 2020, Bocci Design and Manufacturing Inc Any inquiries should be directed to: info@bocci.com