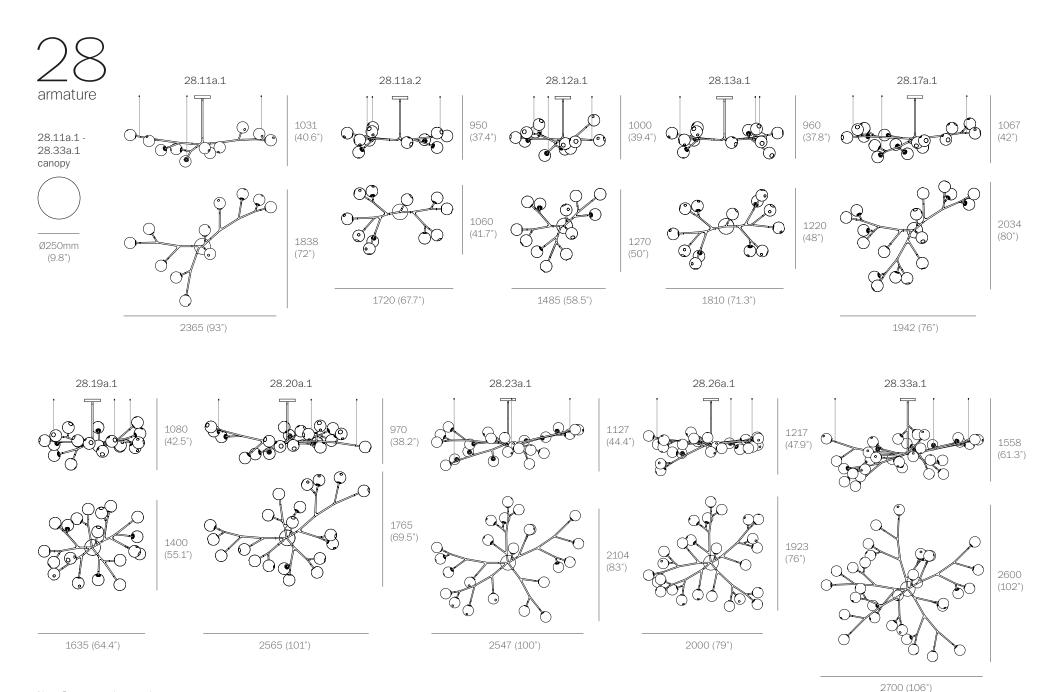

A steel armature system in a soft-touch matte black finish allows pre-composed branches to be easily connected to a series of hubs during installation. 28 series are available in 90 different colour ways making every fixture unique in form and composition