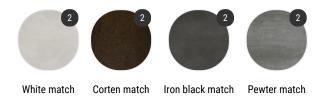

# Finishing

The number in the dot corresponds to the number of colour/material finish.

Here below, in the section FINISH OPTIONS, please note all the colours of the materials used for this product.

## SIDE TABLES

#### Structure

#### White match

Top in matt light grey calce ceramic

Structure in matt white goffered painted X124

#### Corten match

Corten ceramic top X010

Structure matt corten goffered painted X128

#### Iron black match

Top in matt black calce ceramic

Structure in black iron goffered painted X130

#### Pewter match

Top in matt medium grey pietra di Savoia ceramic

Structure in matt pewter goffered painted X129