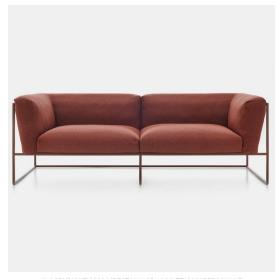

# **ARPA**

### Designed by Ramón Esteve

INDOOR AND OUTDOOR SOFA, ARMCHAIR, POUF AND SIDE TABLE

As its name implies, ARPA Collection is inspired by the harp, one of the most beautiful and mesmerizing musical instruments. Unlike the meticulous work involved in manufacturing a harp, in designing this collection, rigorous paring down was applied, resolving each piece with the least possible number of elements.

ARPA collection combines the stability of the orthogonal external shape with the softness and comfort of the inner cushion shell. The thin strings add elegance and fineness to every piece, giving a special sense of lightness, as if the whole cushion mass was hanging from the structure.

Designed to be timeless, ARPA aims to become an icon, not only for aesthetical reasons, but also for its functionality and comfort.

DOWNLOAD CATALOGUE

ARPA WINS THE ARCHIPRODUCTS DESIGN AWARDS 2020

#### SOFA 3S

L220 D87 H70 cm seat H46 D60 cm