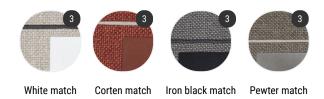

# Finishing

The number in the dot corresponds to the number of colour/material finish.

Here below, in the section FINISH OPTIONS, please note all the colours of the materials used for this product.

# ARMCHAIR, SOFA AND POUF

#### Structure

#### White match

Covers -Ramiro ecru R550

Cord - matt anthracite grey

Structure matt white goffered painted X124

#### Corten match

Cover -Ramiro dark orange R553

Cord - matt ecru grey

Structure matt corten goffered painted X128

#### Iron black match

Cover -Ramiro titanium R551

Cord - matt anthracite grey

Structure black iron goffered painted X130

#### Pewter match

Cover -Ramiro pewter R552

Cord - matt ecru grey

Structure matt pewter goffered painted X129