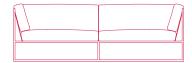

# **ARPA**

### Designed by Ramón Esteve

INDOOR AND OUTDOOR SOFA, ARMCHAIR, POUF AND SIDE TABLE

As its name implies, ARPA Collection is inspired by the harp, one of the most beautiful and mesmerizing musical instruments. Unlike the meticulous work involved in manufacturing a harp, in designing this collection, rigorous paring down was applied, resolving each piece with the least possible number of elements.

ARPA collection combines the stability of the orthogonal external shape with the softness and comfort of the inner cushion shell. The thin strings add elegance and fineness to every piece, giving a special sense of lightness, as if the whole cushion mass was hanging from the structure.

#### SOFA 3S

L220 D87 H70 cm seat H46 D60 cm