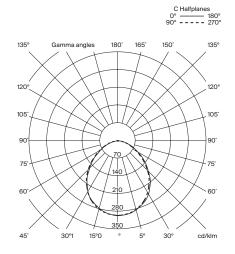

## **Technical information:**

Light source included (dimmable). COB LEDs module

Rated input wattage: 33 W Operating current: 700 mA Colour Temp.: 2.700 K CRI: 90 Lifetime: 40.000 h Luminous flux: 1.972 Im