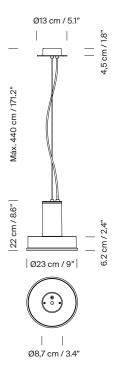

## **General description:**

Matte aluminium injection structure with 4 colour options: S&C white, aluminium grey, dark green, and mustard. Acid-etched and tempered glass diffusor. Circular metal canopy with power supply incorporated. Suitable for indoor and outdoor use (CE market). Electric cable length: 4 m / 157.5" Suitable for Junction Box (UL market).

## Approximate weight (unpacked):

6,2 kg / 13.6 lb