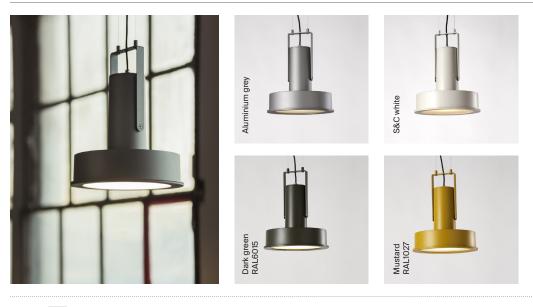

Originally designed for Santa & Cole's urban lighting catalogue and now produced by the subsidiary Urbidermis, Arne Domus is the domestic version of the traditional industrial spotlight, made according to 21st century standards. Sturdy and very efficient, it is perfectly adequate to its function. Its high resistance makes it suitable for both indoor and outdoor spaces.

Made from an aluminium body, a unique circular plate covered by an opaline diffuser hosts the LED light source. The lamp features sleek lines, geometric-inspired, and an exquisite light that makes visible the most subtle hues. Simple and colourful, it is a modest tribute to the spirit of Scandinavian design.

## **General description:**

Matte aluminium injection structure with 4 colour options: S&C white, aluminium grey, dark green, and mustard. Acid-etched and tempered glass diffusor. Circular metal canopy with power supply incorporated. Suitable for indoor and outdoor use (CE market). Electric cable length: 4 m / 157.5" Suitable for Junction Box (UL market).