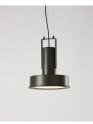

Originally designed for Santa & Cole's urban lighting catalogue and now produced by the subsidiary Urbidermis, Arne Domus is the domestic version of the traditional industrial spotlight, made according to 21st century standards. Sturdy and very efficient, it is perfectly adequate to its function. Its high resistance makes it suitable for both indoor and outdoor spaces.

Made from an aluminium body, a unique circular plate covered by an opaline diffuser hosts the LED light source. The lamp features sleek lines, geometric-inspired, and an exquisite light that makes visible the most subtle hues. Simple and colourful, it is a modest tribute to the spirit of Scandinavian design.

## **General description:**

Matte aluminium injection structure with 4 colour options: S&C white, aluminium grey, dark green, and mustard. Acid-etched and tempered glass diffusor. Circular metal canopy with power supply incorporated. Suitable for indoor and outdoor use (CE market). Electric cable length: 4 m / 157.5" Suitable for Junction Box (UL market).