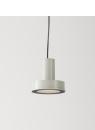

Originally designed for Santa & Cole's urban lighting catalogue and now produced by the subsidiary Urbidermis, Arne Domus is the domestic version of the traditional industrial spotlight, made according to 21st century standards. Sturdy and very efficient, it is perfectly adequate to its function. Its high resistance makes it suitable for both indoor and outdoor spaces.

Made from an aluminium body, a unique circular plate covered by an opaline diffuser hosts the LED light source. The lamp features sleek lines, geometric-inspired, and an exquisite light that makes visible the most subtle hues. Simple and colourful, it is a modest tribute to the spirit of Scandinavian design.

## **General description:**

Matte aluminium injection structure with 4 colour options: S&C white, aluminium grey, dark green, and mustard. Acid-etched and tempered glass diffusor. Circular metal canopy with power supply incorporated. Suitable for indoor and outdoor use (CE market). Electric cable length: 4 m / 157.5" Suitable for Junction Box (UL market).